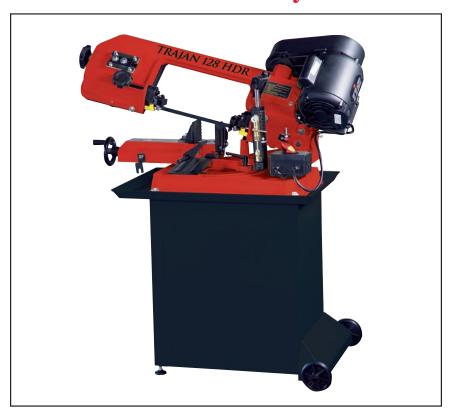

## 128 HDR

**Utility Band Saw** 

## **Pivot Style Cut Off Band Saw**

| SPECIFICATIONS       |                                           |
|----------------------|-------------------------------------------|
| 0° Cutting Capacity  | 5" Round, 5" x 6" Rectangle               |
| 45° Cutting Capacity | 3 3/4" Round, 2 15/16" x 3 3/4" Rectangle |
| 60° Cutting Capacity | 1 3/4" Round, 1 3/4" x 2 3/16" Rectangle  |
| Blade Size           | 64 1/2" x 1/2" x .025"                    |
| Drive Motor          | 1/3Hp Single Phase                        |
| Drive System         | Step Pulley 80-120-200 fpm                |
| Dimensions           | 39"L x 15"W x 42"H                        |
| Weight               | 176 lbs.                                  |

## **Features:**

- Casting structure assures mechanical strength.
- Fully adjustable hydraulic downfeed controls the rate of descent.
- Full blade cover provides more safety.
- Step pulley allows for 3 different cutting speeds.
- Dual swivel cutting angle from -45 to +60 degrees.
- Quick fixture lock vise for optional selection.
- Stand jointed with pan for collecting chips and debris.
- Portable with casters.
- With standard blade and length stop set.