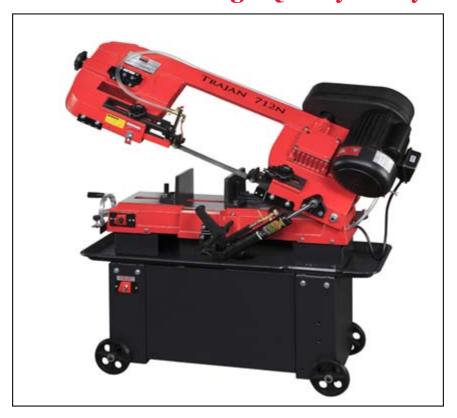

## 7" Metal Cutting Band Saw

## **High-Quality Utility Band Saw**

| SPECIFICATIONS               |                                                    |
|------------------------------|----------------------------------------------------|
| 0° Cutting Capacity          | Circle: 7"                                         |
|                              | Rectangle: 7" x 12"                                |
| 45° Cutting Capacity         | Circle: 5"                                         |
|                              | Rectangle: 4 3/4" x 4 7/8"                         |
| Motor                        | 3/4HP                                              |
| Blade Speed                  | Ft/min 60HZ / 90-135-195-255 50HZ / 70-110-160-210 |
| Blade Size                   | L x W / 7'9" x 3/4"                                |
| Dimensions                   | L x W x H / 48.62" x 17" x 37.6"                   |
| Net Weight /<br>Gross Weight | 300 lbs. / 375 lbs.                                |
| Shipping Size                | L x W x H / 50" x 19" x 38"                        |

## Features:

- Utility saw, better value, immediate delivery, always in stock
- Casting structure assures mechanical strength
- Fully adjustable hydraulic downfeed controls the rate of descent
- Full blade cover provides more safety
- 4 steps belt speeds allows different cutting speed
- Cutting angle from 0 degree to 45 degree
- Adjustable blade guide for high accuracy and long blade life
- Stand jointed with coolant pan for collecting chips and coolant
- · Coolant system for wet cutting
- Can be changed from horizontal to vertical cutting
- With standard blade, chip brush and length stop set
- · Wheel kit for convenient moving to various work stations
- 110 voltage
- 9' 7" blade size can be changed from horizontal to vertical