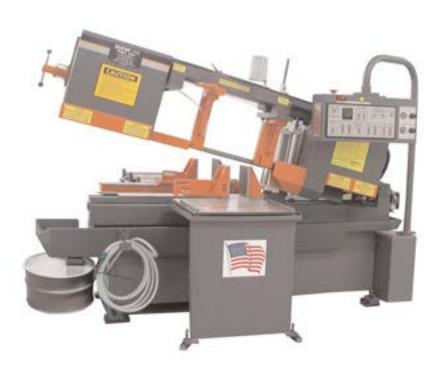

#### **Optional Features:**

- Air Powered Blade Tension
- Chip Auger System
- 3rd Holding Vise with Interlocking Vise Jaws
- Reduced Capacity Top Clamp Main Vise
- Reduced Capacity Top Clamp Feed Vise
- Spray Mist Coolant System
- Outboard Powered Vise
- Laser Light System
- Pedastal Mounted Control

#### **Features:**

- Standard Features:
- Easy View Console All Function **Control**
- Blade Chip Brush
- Cut Watcher System
- Adjustable Blade Speed
- Variable Vise Pressure
- Adjustable Cutting Force
- Adjustable Feed Rate
- (2) Hold Down Fixtures
- Wash Down Hose
- Flood Coolant System
- 0 24" Bar Feed 4 Indexes
- 24" Solid Discharge Table Bolts to Saw

| SPECIFICATIONS   |                      |
|------------------|----------------------|
|                  |                      |
| Cutting Capacity | 14" Round x 16" Flat |
| Motor            | 5hp (3.7kw) 3 Phase  |
| Blade Size       | 7.5 HP               |
| Blade Speeds     | Variable Speed       |