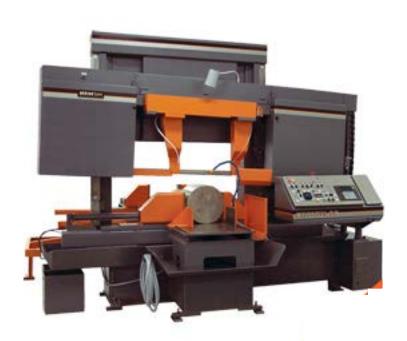

# HEM SAW CT 2000 Series

# **Dual Column Band Saw Machines**

www.metalsaw.com 713.697.1605

## **Features:**

- 2° Permanent Arm Tilt
- 24" Solid Discharge Table
- 3rd Holding Vise on Feed
- Adjustable Blade Speed w/ LED Readout
- Adjustable Clamping Force
- Broken Blade Indicator
- Chip Auger System
- Computer Controlled Feed System
- Cut Watcher System
- Flood Coolant System w/ Wash-**Down Hose**
- Full Stroking Vises
- Height Adjusted from Console
- Hydraulic Computer Controlled Traverse (HCCT)
- Lock Out Tag Out System
- Material Jogging
- Out of Stock Indicator
- Powered Blade Tension

| SPECIFICATIONS   |                                     |
|------------------|-------------------------------------|
|                  |                                     |
| Cutting Capacity | 20" W x 20" H                       |
| Motor            | 20 HP                               |
| Blade Size       | 22'2" x 2" x .063" www.metalsaw.com |
| Blade Speeds     | Variable Speed                      |