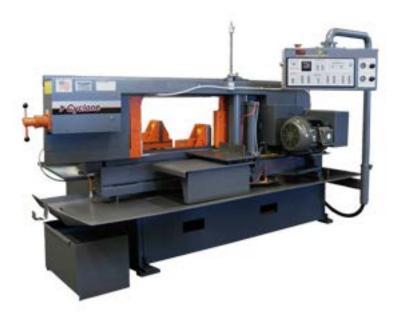

# HEM SAW Cyclone Series

## **Horizontal Miter Band Saw Machine**

www.metalsaw.com 713.697.1605

### **Optional Features:**

**3rd Holding Vise on Feed** 5' Idle Roller Stock Table 60° Miter Capability (Manual Cut Only) **Full Width Discharge Plate** Laser Light System **Pedestal Mounted Console Powered Blade Tension Reduced Capacity Top Clamp – Feed Vise Reduced Capacity Top Clamp – Main Vise Spray Mist Lubrication** 

| SPECIFICATIONS   |                                        |
|------------------|----------------------------------------|
|                  |                                        |
| Cutting Capacity | 22″ W x 16″ H                          |
| Motor            | 7.5 HP                                 |
| Blade Size       | 16'0" x 1.25" x .042" www.metalsaw.com |
| Blade Speeds     | Variable Speed                         |

#### Features:

- 2 Hold Down Fixtures
- 18" Exit Support
- Adjustable Blade Speed w/ LED Readout
- Adjustable Clamping Force
- Adjustable Cutting Force
- Adjustable Feed Rate
- Blade Brush
- Broken Blade Indicator
- Carbide Blade Guides
- Cut Watcher System
- Easy View Console All Function Control
- Flood Coolant System w/ Wash-Down Hose
- Manual Blade Tension
- Manual Guide Arm Adjustment
- Out of Stock Indicator
- Safety Guards
- Vertical Alignment Bar on Feed