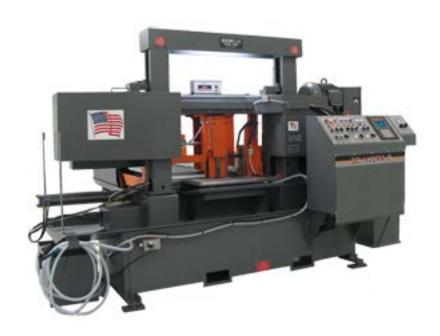

# HEM SAW DC1420 Series

# **Dual Column Band Saw Machines**

www.metalsaw.com 713.697.1605

## Features:

- 18" Solid Discharge Table
- Adjustable Blade Speed w/ LED Readout
- Adjustable Clamping Force
- Adjustable Cutting Force
- Adjustable Feed Rate
- Automatic Moveable Guide Arm
- Blade Brush
- Broken Blade Indicator
- Carbide Blade Guides
- Chip Auger System
- Computer Controlled Feed System
- Console on Front of Saw All **Function Control**
- Cut Watcher System
- Flood Coolant System w/ Wash-**Down Hose**
- Full Stroking Vises w/ Split Main
- Height Adjusted from Console
- Lock Out Tag Out System

| SPECIFICATIONS   |                                        |
|------------------|----------------------------------------|
|                  |                                        |
| Cutting Capacity | 20" W x 14" H                          |
| Motor            | 7.5 HP                                 |
| Blade Size       | 17'8" x 1.25" x .042" www.metalsaw.com |
| Blade Speeds     | Variable Speed                         |