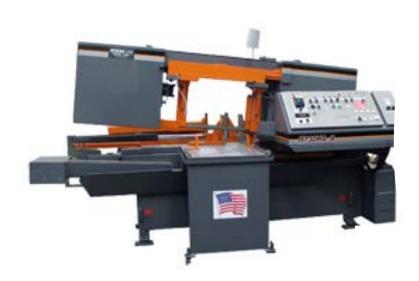

# HEM SAW H130 Series

## **Horizontal Pivot Band Saw Machines**

www.metalsaw.com 713.697.1605

| SPECIFICATIONS   |                                       |
|------------------|---------------------------------------|
|                  |                                       |
| Cutting Capacity | 16" W x 16" H (Square)                |
| Motor            | 10HP                                  |
| Blade Size       | 17'0" x 1.5" x .050" www.metalsaw.com |
| Blade Speeds     | Variable Speed                        |

#### Features:

- 24" Solid Discharge Table
- Coolant System
- Cut Watcher System
- Full Stroking Vises
- Material Jogging
- Powered Blade Tension
- Powered Guide Arm
- Solid State Programmable Logic Controller
- Swing-Away Console All Function Control
- VerticalAlignment Roller on Feed
- 220V/440V/3PH Electrical Motor Requirement
- Pedestal Mounted Console