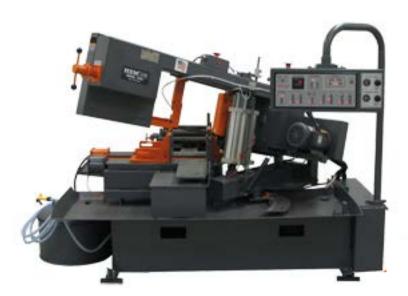

# **HEM SAW** Sidewinder Series

## **Horizontal Miter Band Saw Machine**

www.metalsaw.com 713.697.1605

### **Optional Features:**

**3rd Holding Vise on Feed** 5' Roller Stock Table 60° Miter Capability (Manual Cut Only) Full Width Discharge Plate Laser Light System Pedestal Mounted Console Reduced Capacity Top Clamp – Feed Vise **Reduced Capacity Top Clamp – Main Vise Spray Mist Lubrication** 

#### Features:

- 2 Hold Down Fixtures
- 18" Exit Support
- Adjustable Blade Speed
- Adjustable Clamping Force
- Adjustable Cutting Force
- Adjustable Feed Rate
- Blade Brush
- Broken Blade Indicator
- Carbide Blade Guides
- Coolant System
- Cut Watcher System
- Easy View Console All Function Control
- Flood Coolant System w/ Wash-**Down Hose**
- Manual Blade Tension
- Manual Guide Arm Adjustment
- Out of Stock Indicator
- Safety Guards
- Vertical Alignment Bar on Feed

| SPECIFICATIONS   |                                     |
|------------------|-------------------------------------|
|                  |                                     |
| Cutting Capacity | 16″ W x 12.75″ H                    |
| Motor            | 3 HP                                |
| Blade Size       | 13'6" x 1" x .035" www.metalsaw.com |
| Blade Speeds     | Variable Speed                      |