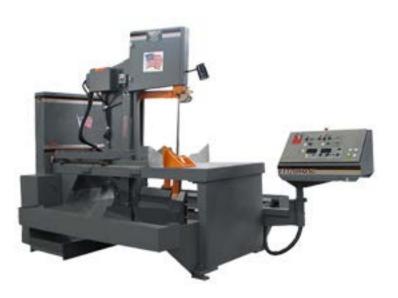

# HEM SAW VT 120 Series

## **Vertical Band Saw Machine**

www.metalsaw.com 713.697.1605

#### Features:

- Adjustable Clamping Force
- Blade Brush
- Broken Blade Indicator
- Carbide Blade Guides
- Electronic Controlled Traverse (Controls Feed Rate & Cutting Force)
- Flood Coolant System w/ Wash-**Down Hose**
- Forward Cut Stop
- Full Stroking Main Vise
- Idle Base Rollers 1 Each Side of Base
- Powered Blade Tension
- Powered Guide Arm
- Powered Tilt w/ Angle Readout
- Push Button Blade Speed w/ LED Readout
- Safety Guards
- Swing-Away Console

| SPECIFICATIONS   |                                        |
|------------------|----------------------------------------|
|                  |                                        |
| Cutting Capacity | 18″ W x 24″ H                          |
| Motor            | 7.5 HP                                 |
| Blade Size       | 16'6" x 1.25" x .042" www.metalsaw.com |
| Blade Speeds     | Variable Speed                         |