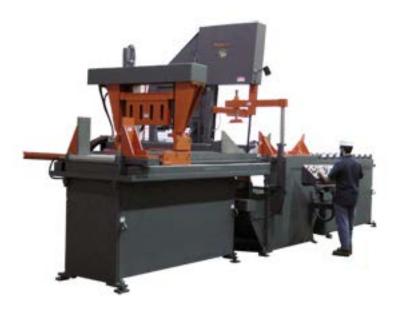

# HEM SAW VT200 Series

## **Vertical Band Saw Machine**

www.metalsaw.com 713.697.1605

### Features:

- Adjustable Clamping Force
- Adjustable Cutting Force
- Adjustable Feed Rate
- Blade Brush
- Broken Blade Indicator
- Carbide Blade Guides
- Flood Coolant System w/ Wash-Down Hose
- Forward Cut Stop
- Full Stroking Main & 2nd Main Vise
- Power Raised Lift Up Rollers
- Powered Blade Tension
- Powered Guide Arm
- Powered Tilt w/ Angle Readout
- Push Button Blade Speed w/ LED Readout
- Safety Guards
- Swing-Away Console Manual Control

| SPECIFICATIONS   |                                     |
|------------------|-------------------------------------|
|                  |                                     |
| Cutting Capacity | 25″ W x 36″ H                       |
| Motor            | 15 HP                               |
| Blade Size       | 20'6" x 2" x .063" www.metalsaw.com |
| Blade Speeds     | Variable Speed                      |