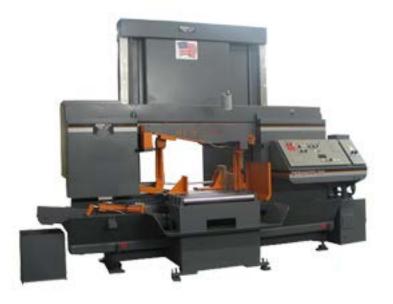

# HEM SAW WF130 Series

## Wide Flange Band Saw Machine

www.metalsaw.com 713.697.1605

| SPECIFICATIONS   |                                        |
|------------------|----------------------------------------|
|                  |                                        |
| Cutting Capacity | 27″ W x 18″ H                          |
| Motor            | 10 HP                                  |
| Blade Size       | 21'10" x 1.5" x .050" www.metalsaw.com |
| Blade Speeds     | Variable Speed                         |

#### Features:

- 24" Roller Discharge Table
- 9.2° Permanent Arm Tilt
- Adjustable Clamping Force
- Adjustable Cutting Force
- Adjustable Feed Rate
- Blade Brush
- Broken Blade Indicator
- Carbide Blade Guides
- Flood Coolant System w/ Wash-**Down Hose**
- Full Stroking Bi-Directional Main Vise
- Height Adjusted from Console
- Lock Out Tag Out System
- Powered Blade Tension
- Powered Guide Arm
- Push Button Blade Speed w/ LED Readout
- Safety Guards
- Swing-Away Console Manual Control