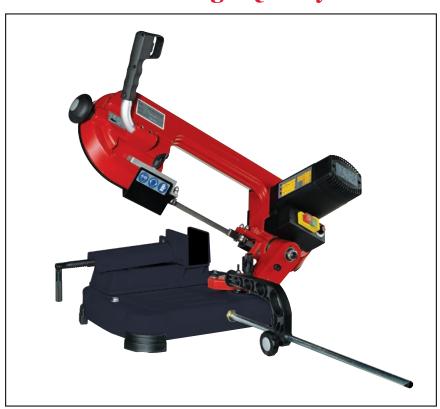

## Variable Speed Portable Band Saw

# **High-Quality Portable Band Saw**

## **Description:**

- Adjustable left cutting angle from 0 to 60 degrees
- Powerful 110v single phase motor with electronic blade speed regulator
- Anti-reset safety function
- Simplified blade tensioning
- Easy to carry
- Designed arch-blocking device for easy handling
- With standard blade and length stop set
- Cuts without lubrication