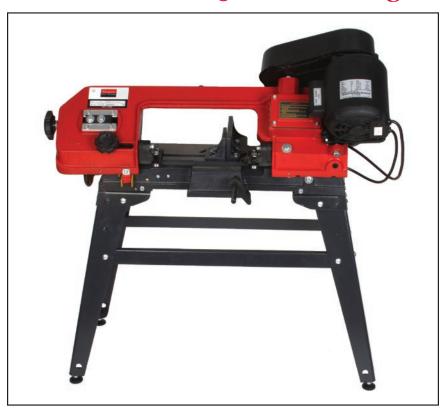

## **Utility Band Saw**

## **5" Metal Cutting Band Saw**

| SPECIFICATIONS       |                                 |
|----------------------|---------------------------------|
| 0° Cutting Capacity  | 5" Round, 4 1/2" x 6" Rectangle |
| 45° Cutting Capacity | 3" Round, 3" x 4 1/2" Rectangle |
| Blade Size           | 0.5 x 1/32 x 64 3/8             |
| Drive Motor          | 1/3Hp Single Phase              |
| Dimensions           | 38"L x 13"W x 16"H              |
| Weight               | 132 lbs.                        |

## **Features:**

- Casting structure assures machanical strength.
- Adjustable cutting speed from 0 degree to 45 degree.
- Saw bow with spring structure
- Full blade cover provides more safety.
- 3 steps belt speeds allows different cutting speed.
- Convenient switch for easy operation.
- Compact size for easy moving.
- Instantly changed from horizontal to vertical cutting.
- With standard blade and length stop set.