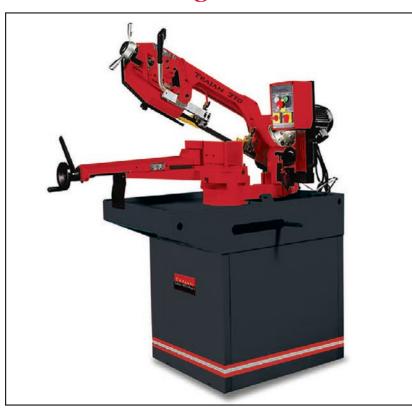

9" Geared Drive, One-Way Swivel **Band Saw** 

## **High Performance Fabrication Saw**

## **Description:**

- Cutting angle from 0 degree to 60 degree
- Adjustable blade guide for high precision and long blade life
- Stand jointed with coolant pan for collecting chips and coolant
- Coolant system for wet cutting
- With Bi-metal blade, chip brush and length stop set
- Blade tension indicator
- Fully adjustable hydraulic downfeed controls the rate of descent for optional selection
- Variable blade speed