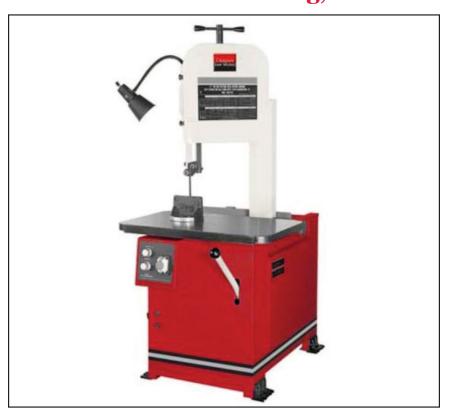

## 9" Vertical Band Saw

## **Metal-Cutting, Tool Room Band Saw**

## **Description:**

- Vertical, self-feed band saw
- Designed for multiple uses cutting both ferrous and nonferrous metals
- Welded frame and base of heavy gauge steel
- Swivel vise for mitering
- Heavy-duty cast iron table
- Hydraulic feed control
- Blade speed and pitch selector
- Four foot pads
- Worklamp for optional selection

| SPECIFICATIONS            |                                                 |
|---------------------------|-------------------------------------------------|
| Throat Capacity           | 9"                                              |
| Height Capacity           | 14"                                             |
| Motor                     | 1HP, 1□/3□                                      |
| Blade Speed               | Ft/min 60HZ 70-140-280-580 50HZ/<br>116-233-483 |
| Blade Size                | L x W / 10' x 1/4" - 1"                         |
| Dimensions                | inch L x W x H / 40 x 31.5 x 63                 |
| Net Weight / Gross Weight | lbs 550 / 615                                   |
| Shipping Size             | inch L x W x H / 44.5 x 32.6 x 71.6             |