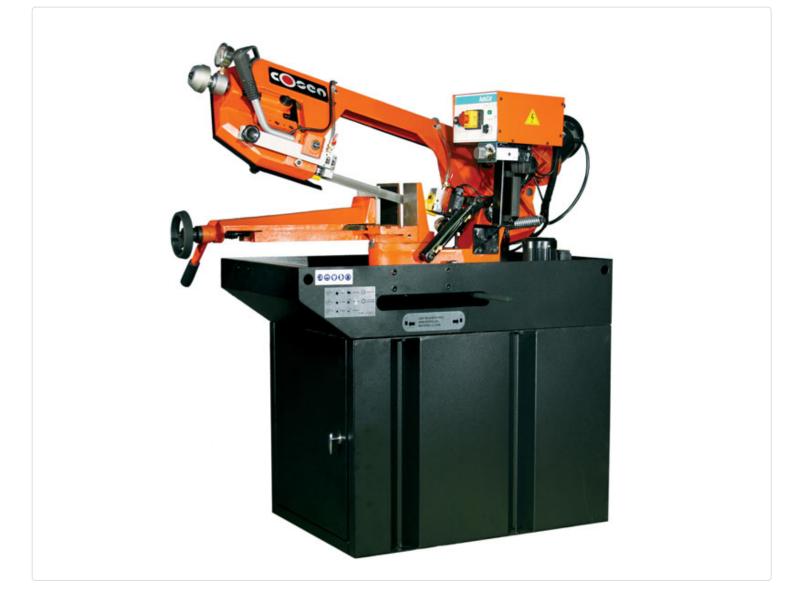

## **Manual Swivel Head Mitering**

The Cosen Manual Series Band Saw comes equipped with manual vise and adjustable hydraulic down feed( except MH-270M/MH-210M). It is an ideal tool for the small to medium machine shop, maintenance shop, metal fabricating shop, school, and limited run production work. It is a great machine for cutting solids, square, round, rectangle and tubing material. Its solid construction ensures many years of reliability and accuracy at a high level of performance.

## Specifications

| COSEN MH-270M                              |                                                                    |                           |                        |
|--------------------------------------------|--------------------------------------------------------------------|---------------------------|------------------------|
| Capacity Angle                             | +0                                                                 | +45                       | +60                    |
| Capacity Round                             | 225 mm (8.9")                                                      | 145 mm (5.7")             | 90 mm (3.5)            |
| Capacity Rectangle (HxW)                   | 240x150 mm<br>(9.45"x6")                                           | 145x210 mm<br>(5.7"x8.2") | 90x180 mm<br>(3.5"x7") |
| Blade Speed                                | 60Hz:40,80 m/min (132, 264 fpm)<br>50Hz:35,70 m/min (115, 231 fpm) |                           |                        |
| Blade Size (LxWxT)                         | 2480x24x0.9 (97-5/8"x1"x0.035")                                    |                           |                        |
| Blade Motor                                | 1.5HP (1.125kW)                                                    |                           |                        |
| Gross Weight                               | 250 kgs (550 lbs)                                                  |                           |                        |
| Floor Space (LxWxH)                        | 1350x715x1326 mm (53"x28"x52.2")                                   |                           |                        |
| * Design and specifications are subject to | change without notice & chligatic                                  | 20                        |                        |